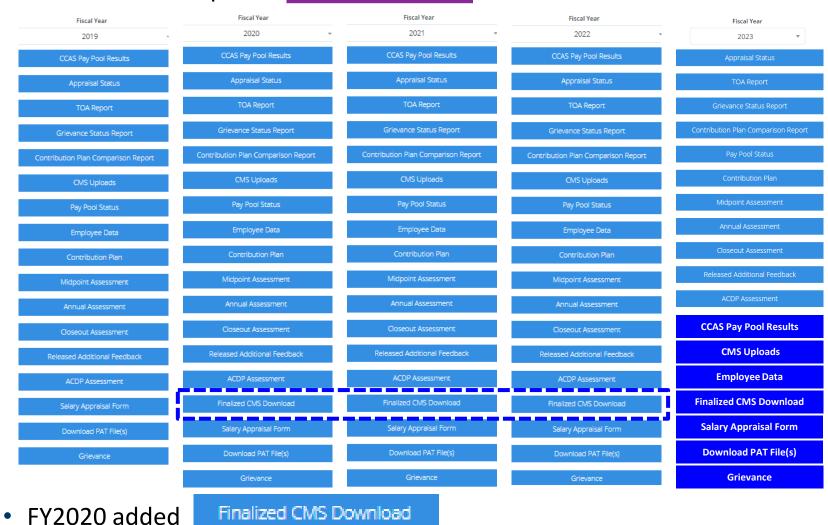

Administrators have access to several reports under Menu > Administrator > Reports:

The Upper Panel displays <u>Fiscal</u> <u>Year Based Reports</u> which provides the data, results, and forms for the current fiscal year in addition to the last 4 years based on when and what was in CAS2Net.

#### • Fiscal Year Based Reports include:

- CCAS Pay Pool Results (not for current FY)
- Appraisal Status
- TOA Report (only when there's data)
- Grievance Status Report (only when there's data)
- Contribution Plan Comparison Report
- Employee Data (not for current FY)
- Pay Pool Status
- Contribution Plan (only when there's data)
- Midpoint Assessment (only when there's data)
- Annual Assessment (only when there's data)
- Closeout Assessment (only when there's data)
- Released Additional Feedback (only when there's data)
- ACDP Assessments (only when there's data)
- Finalized CMS Download (not for current FY)
- Salary Appraisal Form (not for current FY)
- Download PAT File(s) (not for current FY)
- Grievance (only when there's data)

<u>Fiscal Year Based Reports</u> which provides the data what is in CAS2Net for the current fiscal year in addition to the last 4 years based on what was in CAS2Net.

<u>Current Settings Reports</u> which provides the current fiscal year settings and data reflected in CAS2Net.