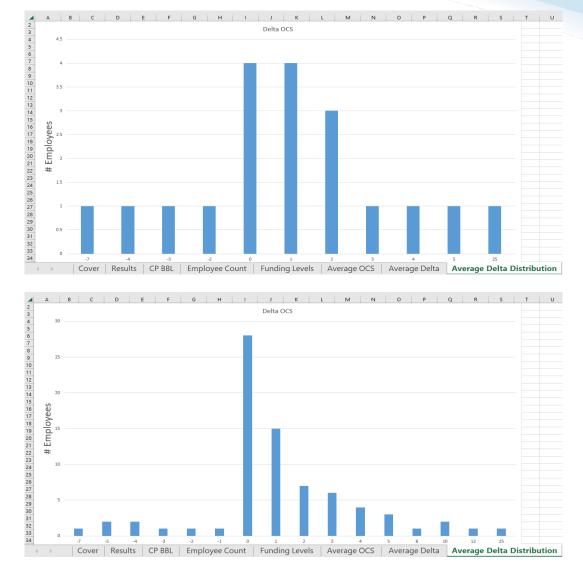

#### **CAS2Net Administrator Reports – Pay Pool Status**

PII - DO NOT DISTRIBUTE / CUI

- The report can be used to track the progress of a Pay Pool throughout the End of Year cycle activities as well as the associated funding.
  - Total number of employees associated with the chosen Pay Pool
  - Total number of Appraisals Approved
  - Stats: Average Delta OCS, Standard Deviation, Average PAQL
  - CRI and CA Target, Remainder, and (Total) Funding
  - Pay Pool Status: Finalized, Validated, Completed, Released