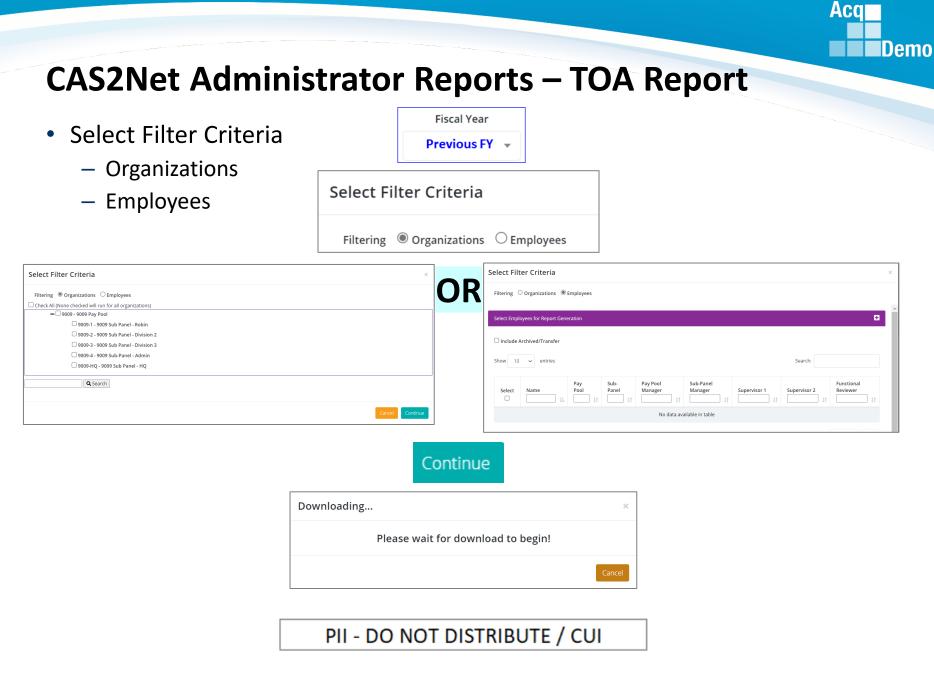

#### **CAS2Net Administrator Reports – TOA Report**

- The Time Off Award (TOA) Report provides a summary of employees who's computed Contribution Award (CA) was converted into TOA hours.
  - This only applies to Pay Pools who elected to use the TOA option in CAS2Net for a previous rating cycle.
  - For Fiscal Year Based Reports if for current Fiscal Year ... "Unable to create report. There may not be valid data for the selected criteria."
- Report includes:
  - Requested % to TOA (50% or 100%)
  - Approved % to TOA
  - TOA Hours
  - Remaining CA after conversion

|   | А         | В          | С           | D        | E                 | F              | G               | Н          | 1      | J           | К          | L         | Μ         | N      | 0           | Р      | Q   |
|---|-----------|------------|-------------|----------|-------------------|----------------|-----------------|------------|--------|-------------|------------|-----------|-----------|--------|-------------|--------|-----|
|   |           |            |             |          |                   |                |                 | Expected   | Actual | Requested % | Approved % |           | Remaining |        |             |        |     |
| 1 | Last Name | First Name | Middle Name | Pay Pool | Sub Panel         | Office Symbol  | Supervisor1     | OCS        | OCS    | to TOA      | to TOA     | TOA Hours | CA        | PAQL 1 | PAQL 2      | PAQL 3 | ROR |
| 2 | FINCH     | GOLD       |             | 9000     | 9000-Sp-Monday    | SP-1-Monday    | District of, Co | 83         | 78     | 50          | 50         | 0         | 0         | 1      | 1           | 1      | 1   |
| 3 | AR        | KANSAS     |             | 9000     | 9000-Sp-Wednesday | SP-3-Wednesday | District of, Co | 46         | 50     |             | 100        | 40        | 4363      | 3      | 5           | 5      | 5   |
|   |           |            |             |          |                   |                | _               |            |        |             |            |           |           |        |             |        |     |
|   |           |            |             |          |                   |                | Г               | J          | I      |             | к          |           | L         |        | М           |        |     |
|   |           |            |             |          |                   |                | R               | J<br>eques | ted %  | Appro       | K<br>ved % |           | L         | Rema   | M<br>aining | g      |     |