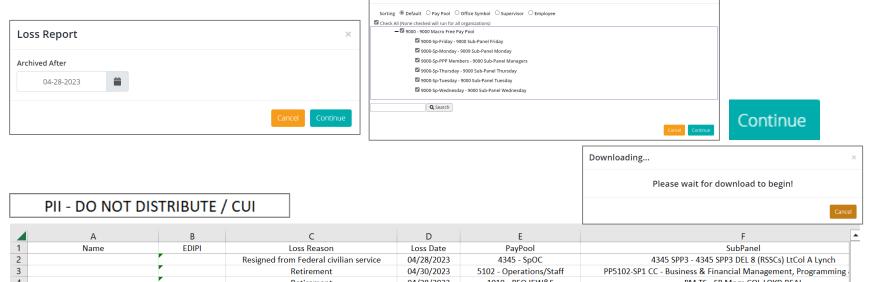

- **Current Settings Reports include:** 
  - Previous Cycle vs Current Profile (Oct-Dec)
  - Quarterly ACDP Report
  - CCAS Results for Previous Years
  - Employee Data
  - Employee Roster
  - Supervisor Roster
  - Organization Roster
  - Organization Role Roster
  - User Roles
  - Post Cycle Activities
  - Loss Report

## **CAS2Net Administrator Reports – Current Settings Reports**

• Administrator Reports

**Current Settings Reports** 

- Same Reports
- In October through mid-January

Previous Cycle vs Current Profile

Acq