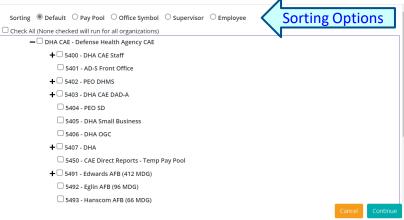

#### Pop-up ... Select Organization

| Pay Pool-Level Administrator                                                                                                            |
|-----------------------------------------------------------------------------------------------------------------------------------------|
| Select Organization(s)                                                                                                                  |
| Sorting  Default  Pay Pool  Office Symbol  Supervisor  Employee Sorting Options Check All (None checked will run for all organizations) |
| 9009-1 - 9009 Sub Panel - Robin                                                                                                         |
| □ 9009-2 - 9009 Sub Panel - Division 2                                                                                                  |
| 🗆 9009-3 - 9009 Sub Panel - Division 3                                                                                                  |
| 🗆 9009-4 - 9009 Sub-Panel - Admin                                                                                                       |
| 🗆 9009-HQ - 9009 Sub Panel - HQ                                                                                                         |
| Q Search                                                                                                                                |
| Cancel Continue                                                                                                                         |

#### **CAS2Net Administrator Reports – Appraisal Status** Fiscal Year

Current FY 👻

Select Appraisal Status Options

- Select Organization(s) ... Sorting
  - Default (pay pool and sub-panels)
  - Pay Pool
  - Office Symbol
  - Supervisor
  - Employee