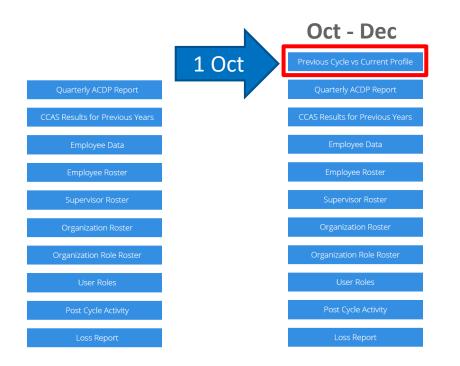

- **Current Settings Reports include:** 
  - Previous Cycle vs Current Profile (Oct-Dec)
  - Quarterly ACDP Report
  - CCAS Results for Previous Years
  - Employee Data
  - Employee Roster
  - Supervisor Roster
  - Organization Roster
  - Organization Role Roster
  - User Roles
  - Post Cycle Activities
  - Loss Report

## **CAS2Net Administrator Reports – Current Settings Reports**

• Administrator Reports

**Current Settings Reports** 

- Same Reports
- In October through mid-January

Previous Cycle vs Current Profile

Acq