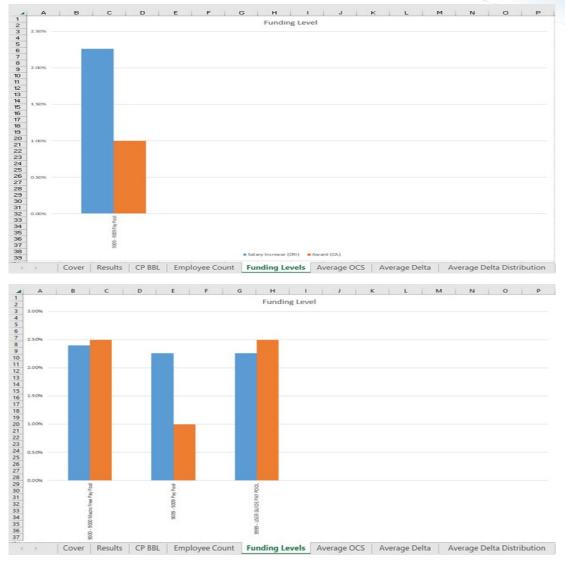

#### **CAS2Net Administrator Reports – Pay Pool Status**

PII - DO NOT DISTRIBUTE / CUI

- The report can be used to track the progress of a Pay Pool throughout the End of Year cycle activities as well as the associated funding.
  - Total number of employees associated with the chosen Pay Pool
  - Total number of Appraisals Approved
  - Stats: Average Delta OCS, Standard Deviation, Average PAQL
  - CRI and CA Target, Remainder, and (Total) Funding
  - Pay Pool Status: Finalized, Validated, Completed, Released