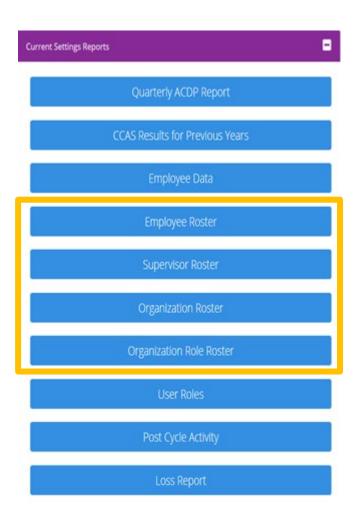

The Lower Panel displays <u>Current</u> <u>Settings Reports</u> which provides the current fiscal year data reflected in CAS2Net.

- **Current Settings Reports include:** 
  - Previous Cycle vs Current Profile (Oct-Dec)
  - Quarterly ACDP Report
  - CCAS Results for Previous Years
  - Employee Data
  - Employee Roster
  - Supervisor Roster
  - Organization Roster
  - Organization Role Roster
  - User Roles
  - Post Cycle Activities
  - Loss Report