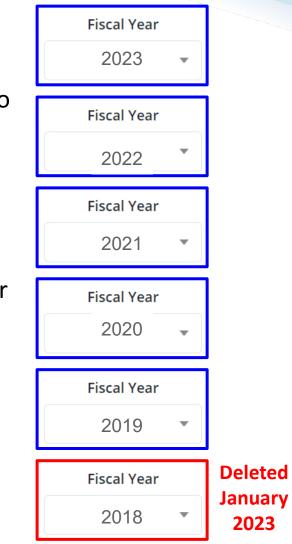

### **CAS2Net and CCAS Record Retention**

Federal Register Notice II.D.4.c and Operating Guide 6.24.3 For historical and analytical purposes, the CCAS Salary Appraisal Document (Part I: CCAS Salary Appraisal Form and Part II: Supervisory Assessment), to include the contribution plan, employee selfassessment, supervisor annual assessment, effective date of CCAS assessments, annual performance appraisal quality levels and rating of record, contribution score levels (categorical and numerical factor scores and OCS), actual basic pay increases (GPI and CRI), and applicable "bonus" (CA and CRI carryover lump sum) amounts, will be maintained for each demonstration project employee as required in 5 CFR 293.402.

CAS2Net will retain CCAS contribution and performance appraisal documents for four years plus the current rating year as required in 5 CFR 293.404.

Aca