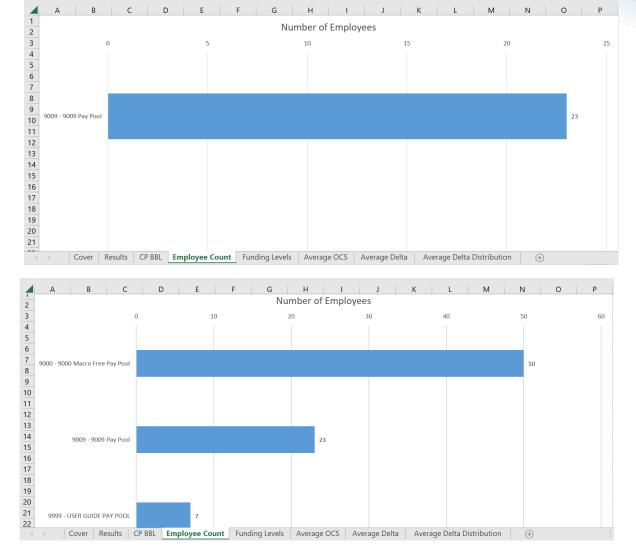

| 0         |   | 3 | 3                                  | 0          | 0.5     | 0      | 0                        | 1           | 3    | 2                   | 0.1667      | 0.5    | 0.3333                           | 41.83 | 0.2      |                         |   |                     |      |   |  |
|    | NK-3              | 4                     |           |   | 2 | 2                                  | 0          | 0.5     | 0      | 0                        | 0           | 4    | 0                   | 0           | 1      | 0                                | 56.25 | -1.25    |                         |   |                     |      |   |  |

Acq

AI

AA AB AC AD AE AF AG AH

Averaged Across the Whole Analyzed Population

Employee Count

Single Pay Pool

• Multiple Pay Pools



Acq



**Funding Levels** 

• Single Pay Pool

• Multiple Pay Pools



Acq

Average OCS

• Single Pay Pool

• Multiple Pay Pools



Acq

Average Delta

• Single Pay Pool

• Multiple Pay Pools



Acq



Average Delta Distribution

• Single Pay Pool

• Multiple Pay Pools



## **CAS2Net Administrator Reports – CMS Uploads**



• Select Organization(s)

| Select Organization(s)                                  | ×               |
|---------------------------------------------------------|-----------------|
| Check All (None checked will run for all organizations) |                 |
| 9009 - 9009 Pay Pool                                    |                 |
| <b>Q</b> Search                                         |                 |
|