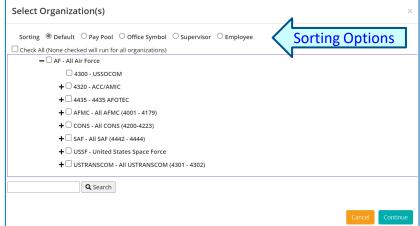

## **CAS2Net Administrator Reports – Select Organization**

#### Pop-up ... Select Organization

| Pay Pool-Level Administrator                                                                                                            |
|-----------------------------------------------------------------------------------------------------------------------------------------|
| Select Organization(s)                                                                                                                  |
| Sorting  Default  Pay Pool  Office Symbol  Supervisor  Employee Sorting Options Check All (None checked will run for all organizations) |
| 9009-1 - 9009 Sub Panel - Robin                                                                                                         |
| □ 9009-2 - 9009 Sub Panel - Division 2                                                                                                  |
| 🗆 9009-3 - 9009 Sub Panel - Division 3                                                                                                  |
| 🗆 9009-4 - 9009 Sub-Panel - Admin                                                                                                       |
| 🗆 9009-HQ - 9009 Sub Panel - HQ                                                                                                         |
| Q Search                                                                                                                                |
| Cancel Continue                                                                                                                         |

#### Select Organization(s)

- Select All
- Select single organization
- Select multiple organizations
- Select Continue Continue

| Downloading                        | ×      |
|------------------------------------|--------|
| Please wait for download to begin! |        |
|                                    | Cancel |