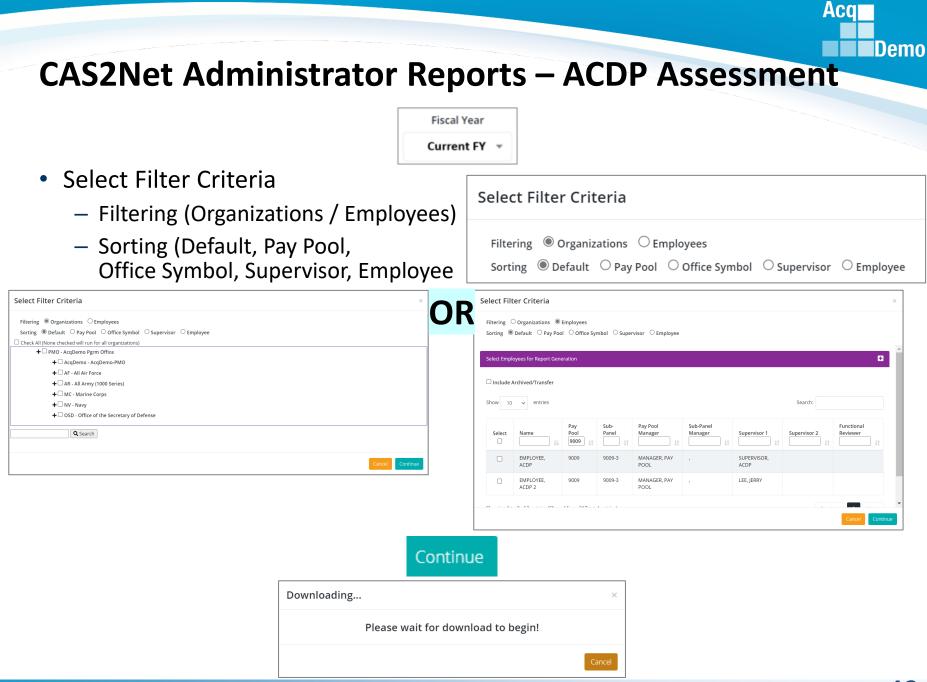

## **CAS2Net Administrator Reports – Select Organization**

#### Pop-up ... Select Organization

| Pay Pool-Level Administrator                                                                                                            |
|-----------------------------------------------------------------------------------------------------------------------------------------|
| Select Organization(s)                                                                                                                  |
| Sorting  Default  Pay Pool  Office Symbol  Supervisor  Employee Sorting Options Check All (None checked will run for all organizations) |
| 9009-1 - 9009 Sub Panel - Robin                                                                                                         |
| □ 9009-2 - 9009 Sub Panel - Division 2                                                                                                  |
| 🗆 9009-3 - 9009 Sub Panel - Division 3                                                                                                  |
| 🗆 9009-4 - 9009 Sub-Panel - Admin                                                                                                       |
| 🗆 9009-HQ - 9009 Sub Panel - HQ                                                                                                         |
| Q Search                                                                                                                                |
| Cancel Continue                                                                                                                         |

#### **Command-Level Administrator**

Aca

Demo

#### Select Organization(s)

- Select All
- Select single organization
- Select multiple organizations
- Select Continue Continue

| Downloading                        | ×      |
|------------------------------------|--------|
| Please wait for download to begin! |        |
|                                    | Cancel |

#### **Component-Level Administrator**