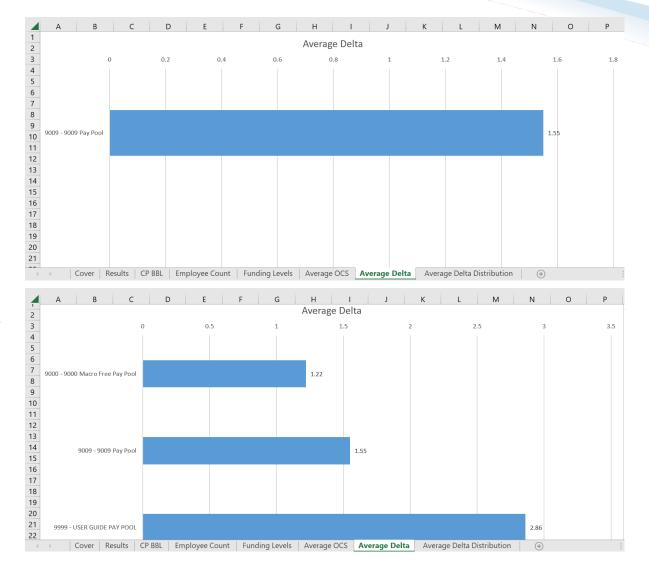

#### **CAS2Net Administrator Reports – Pay Pool Status**

PII - DO NOT DISTRIBUTE / CUI

- The report can be used to track the progress of a Pay Pool throughout the End of Year cycle activities as well as the associated funding.
  - Total number of employees associated with the chosen Pay Pool
  - Total number of Appraisals Approved
  - Stats: Average Delta OCS, Standard Deviation, Average PAQL
  - CRI and CA Target, Remainder, and (Total) Funding
  - Pay Pool Status: Finalized, Validated, Completed, Released