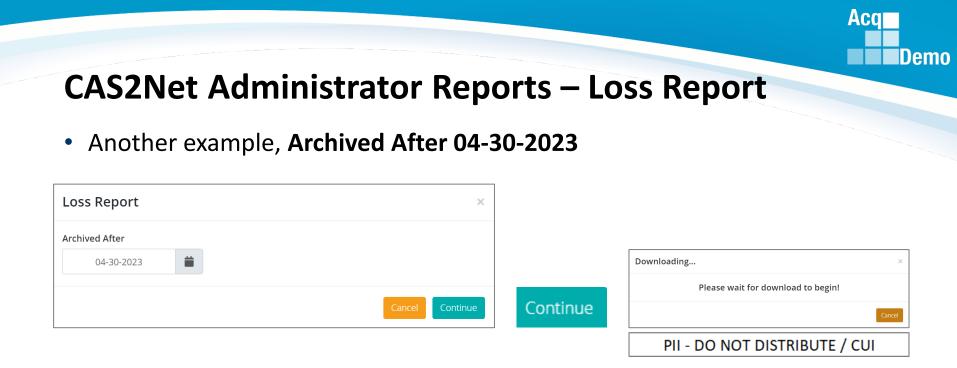

| 12/31/2022 | 1016 - PEO EIS                     | 1016 - PEO EIS                                |       |
| 24       |                              |          | Resigned from Federal civilian service                          | 10/01/2022 | 1027 - PEO GCS - NBU               | 1027 - PEO GCS - NBU                          |       |
|          | ClassificationLevel Employ   | yees (+) |                                                                 |            |                                    |                                               | •     |
| Ready රි | 🔀 Accessibility: Investigate |          |                                                                 |            | Count: 105                         |                                               | + 89% |



- If there were no user profile(s) archived after the selected date, CAS2Net will report
- Unable to create report. There may not be valid data for the selected criteria.



95

#### **CAS2Net Administrator Reports – Loss Report**

Select Organization(s)

#### System Owners



| 4  |                                 | Retirement                             | 04/28/2023 | 1019 - PEO IEW&S         | PM TS - SP Mngr-COL LOYD BEAL                   |
|----|---------------------------------|----------------------------------------|------------|--------------------------|-------------------------------------------------|
| 5  |                                 | Retirement                             | 04/28/2023 | 1010 - USAASC HQ         | FO - FO Sub Pay Pool Panel                      |
| 6