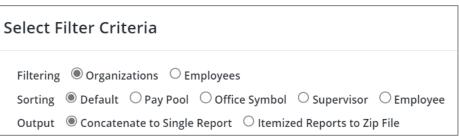

## CAS2Net Administrator Reports – Contribution Plan Comparison Report

- Select Filter Criteria
  - Organizations
  - Employees

Select Filter Criteria

**Fiscal Year** 

Current FY 👻

| Select Filter Criteria ×                                | ] s    | elect Fil   | ter Criteria          |           |               |                      |                      |                    |              | >                      |
|---------------------------------------------------------|--------|-------------|-----------------------|-----------|---------------|----------------------|----------------------|--------------------|--------------|------------------------|
| Filtering                                               | OR     | Filtering   | Organizations         | Employees |               |                      |                      |                    |              |                        |
| Check All (None checked will run for all organizations) |        |             |                       |           |               |                      |                      |                    |              |                        |
| - 9009 - 9009 Pay Pool                                  |        | Select Empl | oyees for Report Gen  | eration   |               |                      |                      |                    |              | ÷                      |
| 9009-1 - 9009 Sub Panel - Robin                         |        |             | · ·                   |           |               |                      |                      |                    | ,            | j.                     |
| 9009-2 - 9009 Sub Panel - Division 2                    |        |             | Archived/Transfer     |           |               |                      |                      |                    |              |                        |
| 🗆 9009-3 - 9009 Sub Panel - Division 3                  |        |             | Archived/Transfer     |           |               |                      |                      |                    |              |                        |
| 🗆 9009-4 - 9009 Sub-Panel - Admin                       |        | Show 10     | ✓ entries             |           |               |                      |                      |                    | Search:      |                        |
| 🗆 9009-HQ - 9009 Sub Panel - HQ                         |        |             | - charles             |           |               |                      |                      |                    | Jour Chi     |                        |
| Q Search                                                |        | Select      | Name                  |           | Sub-<br>Panel | Pay Pool<br>Manager  | Sub-Panel<br>Manager | Supervisor 1       | Supervisor 2 | Functional<br>Reviewer |
| Cancel Continue                                         |        |             | BUNTING,<br>INDIGO    | 9009      | 9009-1        | MANAGER, PAY<br>POOL |                      | ROBIN,<br>AMERICAN |              |                        |
|                                                         |        | 0           | CARDINAL,<br>NORTHERN | 9009      | 9009-3        | MANAGER, PAY<br>POOL |                      | USER, SUPER        |              |                        |
|                                                         |        |             | EAGLE,                | 9009      | 9009-3        | MANAGER, PAY         | ,                    | LEE, JERRY         |              |                        |
|                                                         |        |             |                       |           |               |                      |                      |                    |              | Cancel Continue        |
|                                                         | Contin | ue          |                       |           |               |                      |                      |                    |              |                        |