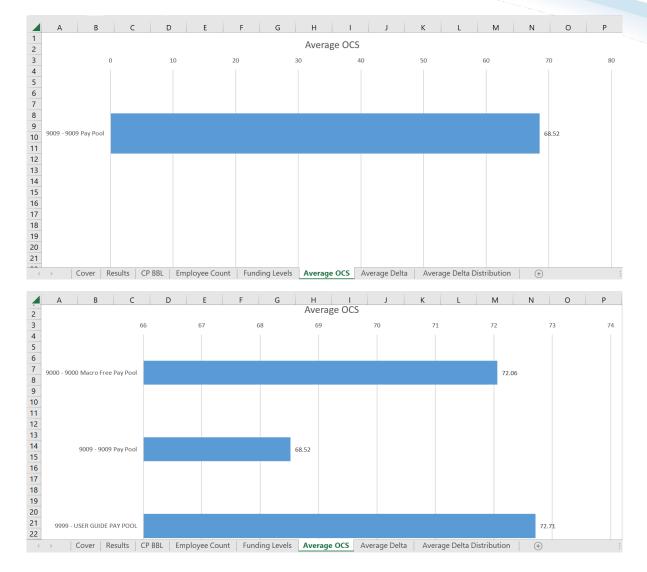

#### **CAS2Net Administrator Reports – Pay Pool Status**

PII - DO NOT DISTRIBUTE / CUI

- The report can be used to track the progress of a Pay Pool throughout the End of Year cycle activities as well as the associated funding.
  - Total number of employees associated with the chosen Pay Pool
  - Total number of Appraisals Approved
  - Stats: Average Delta OCS, Standard Deviation, Average PAQL
  - CRI and CA Target, Remainder, and (Total) Funding
  - Pay Pool Status: Finalized, Validated, Completed, Released