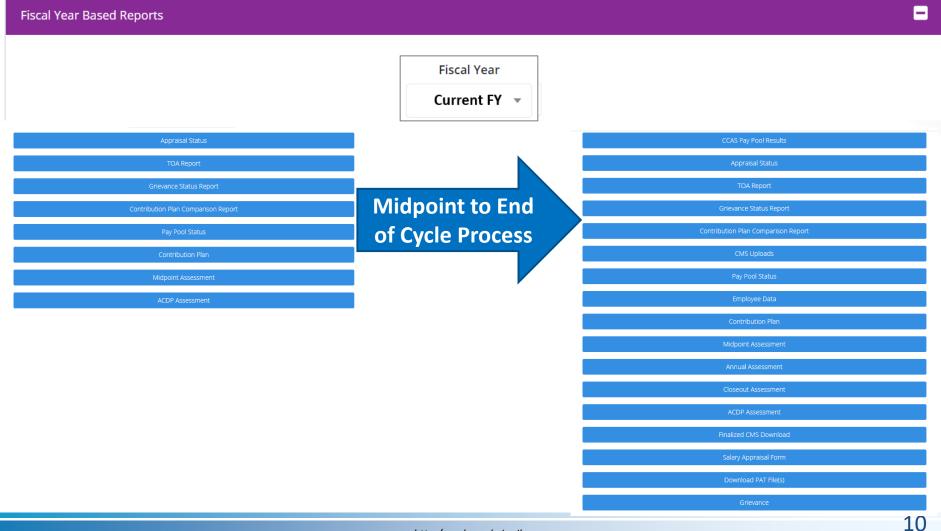

#### **CAS2Net Administrator Reports – Reports Page**

| Administrator Reports     |                                     |  |
|---------------------------|-------------------------------------|--|
| Fiscal Year Based Reports |                                     |  |
|                           | Fiscal Year 2023 *                  |  |
|                           | Appraisal Status                    |  |
|                           | TOA Report                          |  |
|                           | Grievance Status Report             |  |
|                           | Contribution Plan Comparison Report |  |
|                           | Pay Pool Status                     |  |
|                           | Contribution Plan                   |  |
|                           | Midpoint Assessment                 |  |
|                           | Annual Assessment                   |  |
|                           | Closeout Assessment                 |  |
|                           | Released Additional Feedback        |  |
|                           | ACDP Assessment                     |  |

Administrators have access to several reports under Menu > Administrator > Reports:

The Upper Panel displays <u>Fiscal</u> <u>Year Based Reports</u> which provides the data, results, and forms for the current fiscal year in addition to the last 4 years based on when and what was in CAS2Net.

#### • Fiscal Year Based Reports include:

- CCAS Pay Pool Results (not for current FY)
- Appraisal Status
- TOA Report (only when there's data)
- Grievance Status Report (only when there's data)
- Contribution Plan Comparison Report
- Employee Data (not for current FY)
- Pay Pool Status
- Contribution Plan (only when there's data)
- Midpoint Assessment (only when there's data)
- Annual Assessment (only when there's data)
- Closeout Assessment (only when there's data)
- Released Additional Feedback (only when there's data)
- ACDP Assessments (only when there's data)
- Finalized CMS Download (not for current FY)
- Salary Appraisal Form (not for current FY)
- Download PAT File(s) (not for current FY)
- Grievance (only when there's data)

#### Fiscal Year Based Reports

| CCAS Pay Pool Results               |
|-------------------------------------|
| Appraisal Status                    |
| TOA Report                          |
| Grievance Status Report             |
| Contribution Plan Comparison Report |
| CMS Uploads                         |
| Pay Pool Status                     |
| Employee Data                       |
| Contribution Plan                   |
| Midpoint Assessment                 |
| Annual Assessment                   |
| Closeout Assessment                 |
| ACDP Assessment                     |
| Finalized CMS Download              |
| Salary Appraisal Form               |
| Download PAT File(s)                |
| Grievance                           |